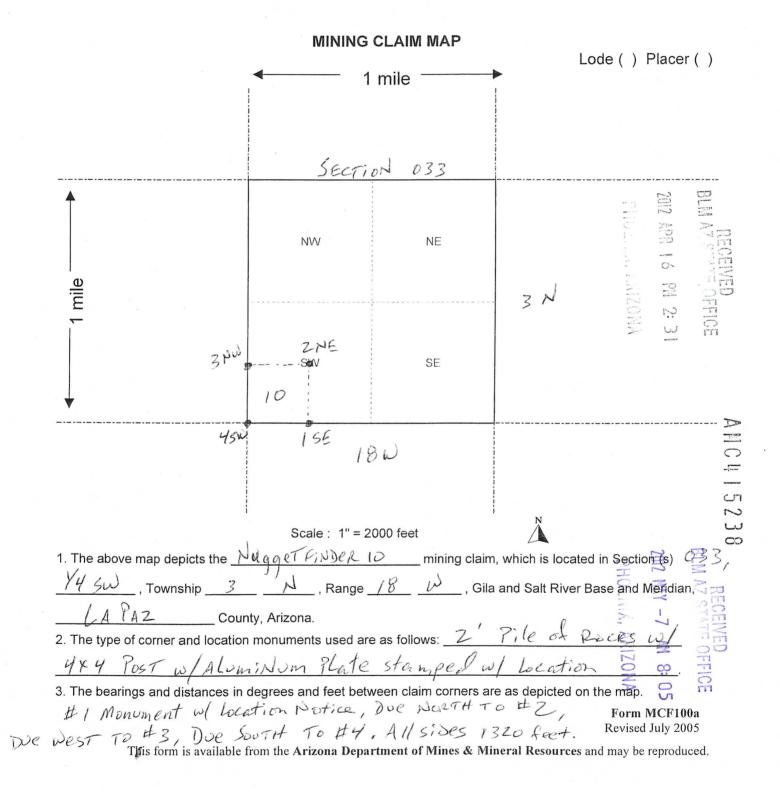

|     | CLAIM OR SITE NAME | BLM RECORDATION SERIAL NUMBER |
|-----|--------------------|-------------------------------|
| 1.  | NUGGET FINDER 10   | AMC 415238 93                 |
| 2.  |                    |                               |
| 3.  |                    |                               |
| 4.  |                    | E E G                         |
| 5.  |                    |                               |
| 6.  |                    | X. 28                         |
| 7.  |                    | AR T                          |
| 8.  |                    | 02                            |
| 9.  |                    | NA N T                        |
| 10. |                    |                               |

|             | 1967          |                  |                                        |     | 1   | T  |
|-------------|---------------|------------------|----------------------------------------|-----|-----|----|
| Line<br>No. | AMC<br>NUMBER | CLAIM/SITE NAME  | COUNTY RECORDER<br>DATA (If available) | TWP | RNG | SE |
| 1           | 415238        | Nugget Finder 10 |                                        | 3N  | 18W | 03 |
| 2           |               | //               |                                        |     |     |    |
| 3           |               |                  |                                        |     |     | 1  |
| 4           |               |                  |                                        |     |     |    |
| 5           |               |                  |                                        |     |     |    |
| 6           |               |                  |                                        |     |     |    |