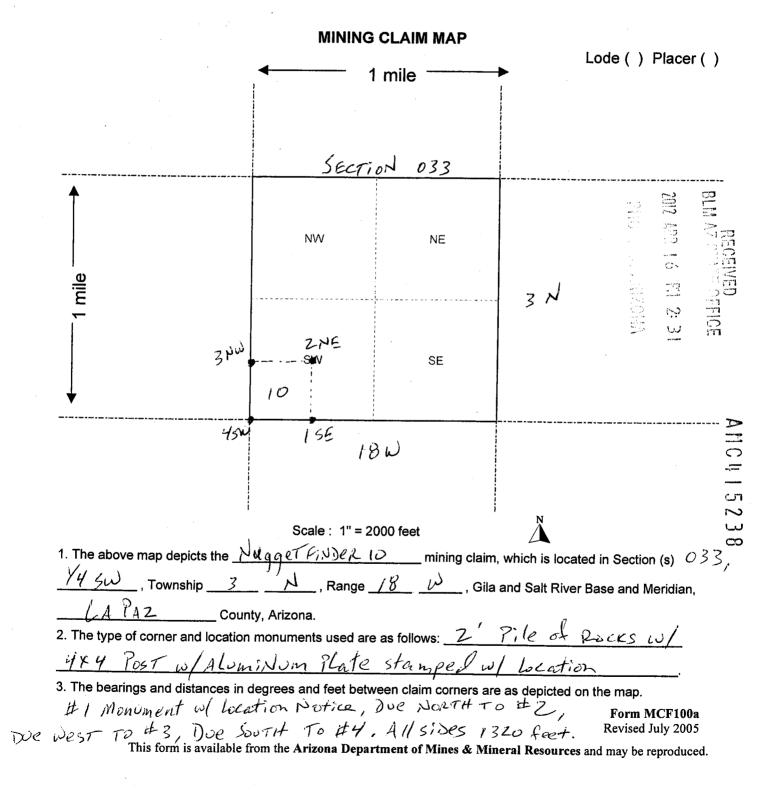

|     | CLAIM OR SITE NAME | BLM RECORDATION SERIAL NUMBER |
|-----|--------------------|-------------------------------|
| 1.  | NUGGET FINDER 10   | AMC 415238 93                 |
| 2.  |                    |                               |
| 3.  |                    |                               |
| 4.  |                    | E E G                         |
| 5.  |                    |                               |
| 6.  |                    | X. 28                         |
| 7.  |                    | AR T                          |
| 8.  |                    | 02                            |
| 9.  |                    | NA N T                        |
| 10. |                    |                               |

|             | 1967          |                  |                                        |     | 1   | T  |
|-------------|---------------|------------------|----------------------------------------|-----|-----|----|
| Line<br>No. | AMC<br>NUMBER | CLAIM/SITE NAME  | COUNTY RECORDER<br>DATA (If available) | TWP | RNG | SE |
| 1           | 415238        | Nugget Finder 10 |                                        | 3N  | 18W | 03 |
| 2           |               | //               |                                        |     |     |    |
| 3           |               |                  |                                        |     |     | 1  |
| 4           |               |                  |                                        |     |     |    |
| 5           |               |                  |                                        |     |     |    |
| 6           |               |                  |                                        |     |     |    |